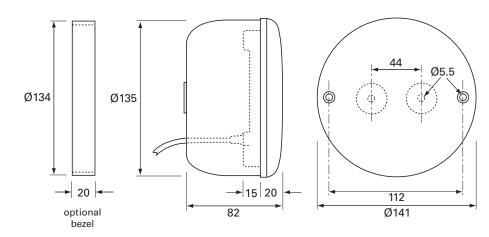

#### Technical Drawing (not to scale)

#### **Specification**

| Type<br>Light source<br>Voltage | Commercial rear lamp<br>45 LEDs<br>10 - 30 volt dc |               |  |
|---------------------------------|----------------------------------------------------|---------------|--|
| Current at 12/24v               | Stop                                               | 0.25/0.13 amp |  |
|                                 | Tail                                               | 0.03/0.02 amp |  |
| Lens                            | Acrylic                                            |               |  |
| Body material                   | Housing ABS, base polycarbonate                    |               |  |
| Lead                            | 400mm                                              |               |  |
| Operating temp                  | -25°C to +60°C                                     |               |  |
| Weight                          | 360g                                               |               |  |
| Dimensions                      | See diagram above                                  |               |  |
| Protection                      | IP65                                               |               |  |
| Compliance                      | ECE                                                |               |  |

#### **Additional information**

| Red wire   | Stop            |
|------------|-----------------|
| Brown wire | Tail            |
| White wire | Ground/negative |

A black bezel, part 0-097-98, is available to replace the base and allow a shallower fitting.